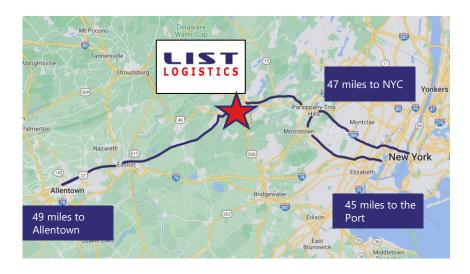

## Mt Olive, NJ (Flanders)

#### **Space Availability**

- 20,000 pallet positions
- Full automation to leverage for eCommerce/kitting/VAS

| Details        | Description                                                                      |
|----------------|----------------------------------------------------------------------------------|
| Address        | 703 Bartley-Chester Rd<br>Flanders, NJ 07836                                     |
| Square Footage | 850,000                                                                          |
| Clear Height   | 49'                                                                              |
| Storage Medium | Mix of High Density VNA,<br>eCommerce, conveyance,<br>Cross-dock, & bulk storage |
| Dock Doors     | 115                                                                              |
| Trailer Spaces | 500+                                                                             |
| Column Spacing | 54'x60'                                                                          |