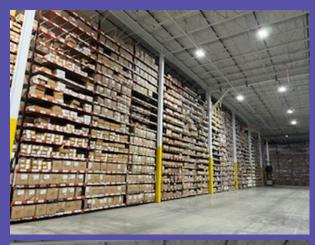

## Mt Olive, NJ (Flanders)

#### **Space Availability**

- 20,000 pallet positions
- Full automation to leverage for eCommerce/kitting/VAS

| Details        | Description                                                                      |
|----------------|----------------------------------------------------------------------------------|
| Address        | 703 Bartley-Chester Rd<br>Flanders, NJ 07836                                     |
| Square Footage | 850,000                                                                          |
| Clear Height   | 49'                                                                              |
| Storage Medium | Mix of High Density VNA,<br>eCommerce, conveyance,<br>Cross-dock, & bulk storage |
| Dock Doors     | 115                                                                              |
| Trailer Spaces | 500+                                                                             |
| Column Spacing | 54'x60'                                                                          |