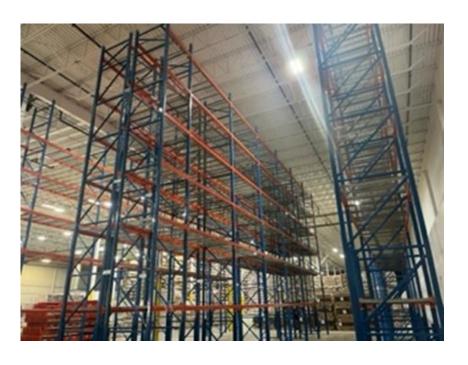

## **Boston, MA**

# Space AvailabilityBrand new rack install (2023)

- 5,000 pallet positions available

| Details           | Description                        |
|-------------------|------------------------------------|
| Address           | 90 Salem Road, Billerica, MA 01821 |
| Square Footage    | 106,000                            |
| Clear Height      | 36'                                |
| Storage Medium    | Mix of rack, bulk, and VAS space   |
| Dock Doors        | 12 with 1 drive in ramp            |
| Trailer Spaces    | 15                                 |
| Proximity to Port | 21 miles                           |