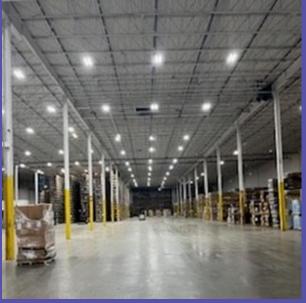

### **Ontario, CA**

#### **Space Availability**

- 125,000 SF Available
- 15,000 pallets in high-bay VNA rack
- Ability to customize to match profile
- Value Added Services Space

| Details           | Description                            |
|-------------------|----------------------------------------|
| Address           | 1392 Sarah Place, Ontario, CA<br>91761 |
| Square Footage    | 150,000                                |
| Clear Height      | 34'                                    |
| Storage Medium    | 100% Racked with VAS room              |
| Dock Doors        | 17 with 1 drive in ramp                |
| Trailer Spaces    | 45                                     |
| Proximity to Port | 57 miles                               |
| <u>'</u>          |                                        |