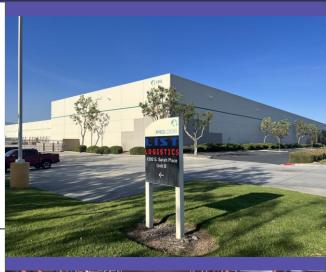

### **Ontario, CA**

#### **Space Availability**

- 125,000 SF Available
- 15,000 pallets in high-bay VNA rack
- Ability to customize to match profile
- Value Added Services Space

| Details           | Description                            |
|-------------------|----------------------------------------|
| Address           | 1392 Sarah Place, Ontario, CA<br>91761 |
| Square Footage    | 150,000                                |
| Clear Height      | 34'                                    |
| Storage Medium    | 100% Racked with VAS room              |
| Dock Doors        | 17 with 1 drive in ramp                |
| Trailer Spaces    | 45                                     |
| Proximity to Port | 57 miles                               |
| <u>'</u>          |                                        |