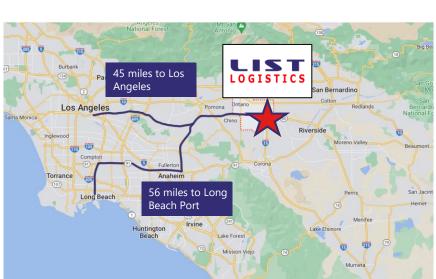

### **Ontario, CA**

#### **Space Availability**

- 125,000 SF Available
- 15,000 pallets in high-bay VNA rack
- Ability to customize to match profile
- Value Added Services Space

| Details           | Description                            |
|-------------------|----------------------------------------|
| Address           | 1392 Sarah Place, Ontario, CA<br>91761 |
| Square Footage    | 150,000                                |
| Clear Height      | 34'                                    |
| Storage Medium    | 100% Racked with VAS room              |
| Dock Doors        | 17 with 1 drive in ramp                |
| Trailer Spaces    | 45                                     |
| Proximity to Port | 57 miles                               |
| <u>'</u>          |                                        |